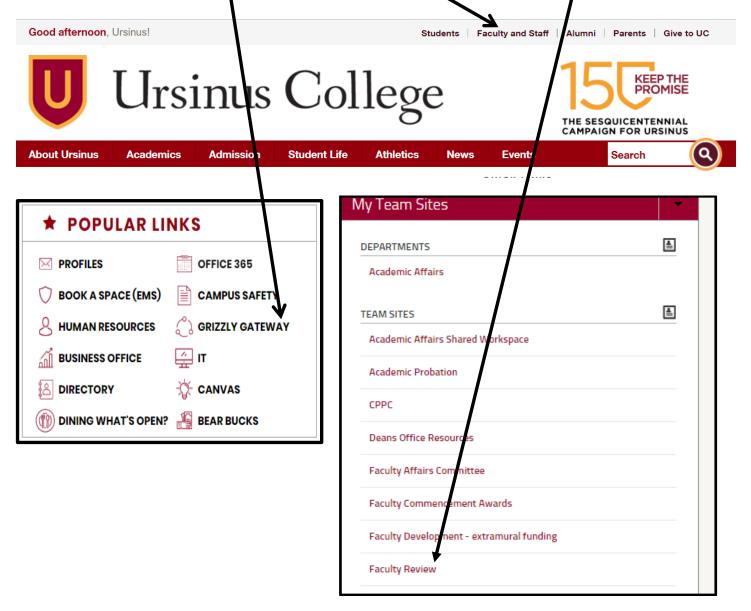

To access **Faculty Review**, go to the UC home page, click on '**Faculty and Staff**' at the top of the page, on the right column under **Popular Links** find **Grizzly Gateway**. Once in the **Grizzly Gateway** find the '**My Team Sites**' block. Click on **Faculty Review**. Log in using network name and password. Click on '**Deans Office**'.